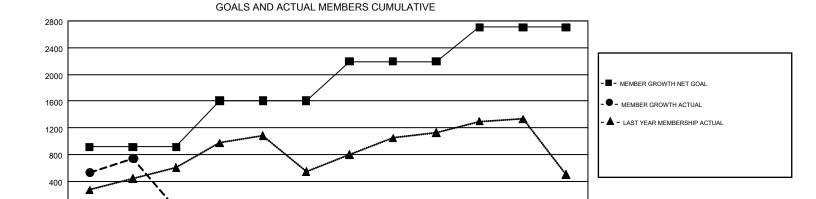

## GMT Constitutional Area 6, Group G

GMT: OPEN

REPORT DOES NOT INCLUDE CLUBS IN UNDISTRICTED AREAS.

| Clubs                 |               |           |               | Members               |                           |                         |                                                    |  |
|-----------------------|---------------|-----------|---------------|-----------------------|---------------------------|-------------------------|----------------------------------------------------|--|
| RESULTS FOR 2019-2020 |               |           |               | RESULTS FOR 2019-2020 |                           |                         |                                                    |  |
| QUARTER               | NEW CLUB GOAL | NEW CLUBS | DROPPED CLUBS | QUARTER               | MEMBER GROWTH NET<br>GOAL | MEMBER GROWTH<br>ACTUAL | DROPPED<br>MEMBERS ACTUAL<br>(including transfers) |  |
| JULY/AUG/SEPT         | 24            | 34        | 2             | JULY/AUG/SEPT         | 915                       | 1,280                   | 489                                                |  |
| OCT/NOV/DEC           | 14            | 0         | 0             | OCT/NOV/DEC           | 695                       | 0                       | 0                                                  |  |
| JAN/FEB/MAR           | 10            | 0         | 0             | JAN/FEB/MAR           | 585                       | 0                       | 0                                                  |  |
| APR/MAY/JUNE          | 4             | 0         | 0             | APR/MAY/JUNE          | 510                       | 0                       | 0                                                  |  |

## GOALS AND ACTUAL NEW CLUBS CUMULATIVE

| DROPPED CLUBS: 2            |     | 161 CLUBS OF 574 ADDED 1 OR MORE | GENDER DISTRIBUTION             |                 |       |
|-----------------------------|-----|----------------------------------|---------------------------------|-----------------|-------|
|                             |     | NEW MEMBERS                      | MALE                            | 14,276 (74.92%) |       |
|                             |     |                                  | FEMALE                          | 4,779 (25.08%)  |       |
| DROPPED MEMBERS             |     |                                  |                                 |                 |       |
| DECEASED                    | 11  | CLICK HERE FOR CUMULATIVE        | TOTAL FAMILY UNIT MEMBERS       |                 | 5,985 |
| CLUB CANCELLED 10 OTHER 468 |     | MEMBERSHIP DATA                  | FAMILY MEMBERS PAYING HALF DUES |                 |       |
|                             |     |                                  |                                 |                 | 3,168 |
| TOTAL                       | 489 |                                  |                                 |                 |       |