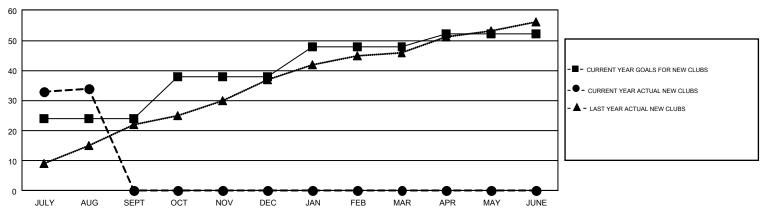

## GMT Constitutional Area 6, Group G

GMT: OPEN

REPORT DOES NOT INCLUDE CLUBS IN UNDISTRICTED AREAS.

| Clubs                 |               |           |               | Members               |                           |                         |                                                    |  |
|-----------------------|---------------|-----------|---------------|-----------------------|---------------------------|-------------------------|----------------------------------------------------|--|
| RESULTS FOR 2019-2020 |               |           |               | RESULTS FOR 2019-2020 |                           |                         |                                                    |  |
| QUARTER               | NEW CLUB GOAL | NEW CLUBS | DROPPED CLUBS | QUARTER               | MEMBER GROWTH NET<br>GOAL | MEMBER GROWTH<br>ACTUAL | DROPPED<br>MEMBERS ACTUAL<br>(including transfers) |  |
| JULY/AUG/SEPT         | 24            | 34        | 2             | JULY/AUG/SEPT         | 915                       | 1,280                   | 489                                                |  |
| OCT/NOV/DEC           | 14            | 0         | 0             | OCT/NOV/DEC           | 695                       | 0                       | 0                                                  |  |
| JAN/FEB/MAR           | 10            | 0         | 0             | JAN/FEB/MAR           | 585                       | 0                       | 0                                                  |  |
| APR/MAY/JUNE          | 4             | 0         | 0             | APR/MAY/JUNE          | 510                       | 0                       | 0                                                  |  |

## GOALS AND ACTUAL NEW CLUBS CUMULATIVE

| DROPPED CLUBS: 2            |     | 161 CLUBS OF 574 ADDED 1 OR MORE | GENDER DISTRIBUTION             |                 |       |
|-----------------------------|-----|----------------------------------|---------------------------------|-----------------|-------|
|                             |     | NEW MEMBERS                      | MALE                            | 14,276 (74.92%) |       |
|                             |     |                                  | FEMALE                          | 4,779 (25.08%)  |       |
| DROPPED MEMBERS             |     |                                  |                                 |                 |       |
| DECEASED                    | 11  | CLICK HERE FOR CUMULATIVE        | TOTAL FAMILY UNIT MEMBERS       |                 | 5,985 |
| CLUB CANCELLED 10 OTHER 468 |     | MEMBERSHIP DATA                  | FAMILY MEMBERS PAYING HALF DUES |                 |       |
|                             |     |                                  |                                 |                 | 3,168 |
| TOTAL                       | 489 |                                  |                                 |                 |       |